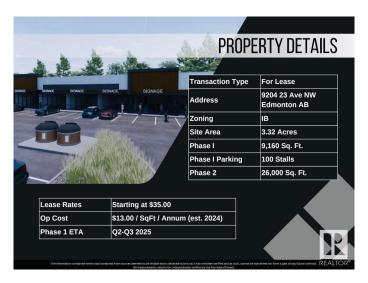

# **\$0 - 9204 23 Avenue, Edmonton**

MLS® #E4385472

## \$0

0 Bedroom, 0.00 Bathroom, Retail on 0.00 Acres

Parsons Industrial, Edmonton, AB

Welcome to District 23, Anchored by the renowned Starbucks Coffee, Daycare & Pizza this dynamic plaza offers a prime location, ensuring high foot traffic and visibility for businesses. With Starbucks as the cornerstone, District 23 invites a diverse mix of tenants to join this retail haven, catering to various businesses. Currently Phase 1 – only 3 units remaining, ranging from 1135 SQFT plus offering ample space for your business. Embrace the opportunity to be part of this thriving retail landscape, where every storefront contributes to a vibrant tapestry of offerings. COMING Q1/2026

# **Community Information**

Address 9204 23 Avenue

Area Edmonton

Subdivision Parsons Industrial

City Edmonton
County ALBERTA

Province AB

Postal Code T6N 1H9

### **Additional Information**

Date Listed May 3rd, 2024

Days on Market 337

Zoning Zone 41

DATA IS DEEMED RELIABLE BUT IS NOT GUARANTEED ACCURATE BY THE REALTORS® ASSOCIATION OF EDMONTON. COPYRIGHT 2025 BY THE REALTORS® ASSOCIATION OF EDMONTON. ALL RIGHTS RESERVED.Trademarks are owned or controlled by the Canadian Real Estate Association (CREA) and identify real estate professionals who are members of CREA (REALTOR®, REALTORS®) and/or the quality of services they provide (MLS®, Multiple Listing Service®)