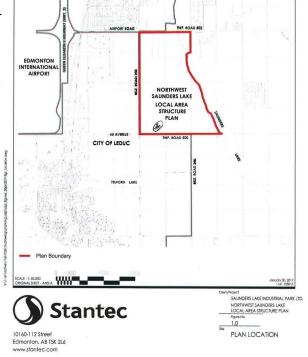

## \$3,890,000

0 Bedroom, 0.00 Bathroom, Rural on 59.80 Acres

None, Rural Leduc County, AB

APP 59.8 ACRES(MORE OR LESS).LOCATED ON 65 AVE BETWEEN RR 245 AND 250.PARCEL IS LOCATED IN LEDUC COUNTY AND HAS A GREAT POTENTIAL IN SAUNDERS LAKE AREA STRUCTURE PLAN.FUTURE PROPOSED ZONING IS MEDIUM INDUSTRIAL.