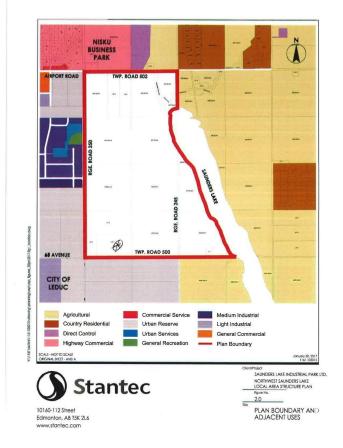

## \$3,890,000

0 Bedroom, 0.00 Bathroom, Rural on 59.80 Acres

None, Rural Leduc County, AB

APP 59.8 ACRES(MORE OR LESS).LOCATED ON 65 AVE BETWEEN RR 245 AND 250.PARCEL IS LOCATED IN LEDUC COUNTY AND HAS A GREAT POTENTIAL IN SAUNDERS LAKE AREA STRUCTURE PLAN.FUTURE PROPOSED ZONING IS MEDIUM INDUSTRIAL.