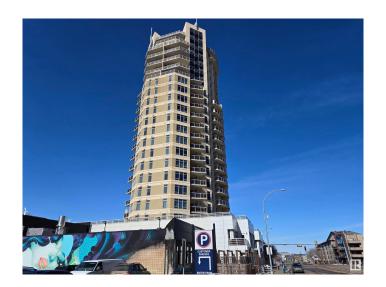

# \$259,900 - 1306 10388 105 Street, Edmonton

MLS® #E4395341

# \$259,900

2 Bedroom, 2.00 Bathroom, 797 sqft Condo / Townhouse on 0.00 Acres

Downtown (Edmonton), Edmonton, AB

Gorgeous 2 Bedroom 2 Bathroom with all of the upgrades. Open Floor Plan, Granite Countertops throughout, All Stainless Steel Kitchen Appliances. One 4 piece Bath and another 3 piece Ensuite. Floor to Ceiling Windows overlooking Rogers Place and Spectacular views of Downtown. Two approaches to the Balcony - Off the Living Room and the Masterbedroom. Stacked washer and dryer. Fully self contained unit with Furnace and Central A/C. Natural Gas Hook-Up for the BBQ. An advanced Security System for the building. 1 Titled Underground Parking Stall. Groceries, Movie Theatres, Shops, Edmonton Centre, The LRT, Concerts, Events and Restaurants, all within walking distance. This is your Downtown Haven!

#### **Exterior**

Exterior Concrete

Exterior Features Public Transportation, Schools, Shopping Nearby, View City, View

Downtown

Roof Flat

Construction Concrete

Foundation Concrete Perimeter