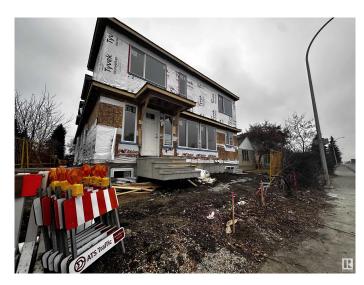

#### \$1,990,000

4 Bedroom, 3.50 Bathroom, 1,202 sqft Single Family on 0.00 Acres

High Park (Edmonton), Edmonton, AB

4Plex with 4 legal basements for sale!! Investor's favor floorplans: 4 upstairs units and 4 legal basement suites. This property is suitable for the CMHC Financing. The Upstairs unit each has kitchen, living room, laundry, 3 bedrooms, and 2.5 baths. The basement Unit each has kitchen, living room, One bedroom and 1 full bath, with SEPARATE SIDE ENTRANCES and also includes 4 detached single car garages. Fully finished and equipped with all SS appliances and landscaping. Near Downtown, West Edmonton Mall & Schools, shopping &public transportation all within walking distance. Features: 9' ceilings all 3 levels, Vinyl floor throughout, quartz countertops throughout. Currently at Foundation stage. Currently at drywall stage and Possession date is estimated to be Summer 2025. Builder can assist CMHC and proforma available.

#### **Additional Information**

Date Listed September 9th, 2024

Days on Market 205

Zoning Zone 21

DATA IS DEEMED RELIABLE BUT IS NOT GUARANTEED ACCURATE BY THE REALTORS® ASSOCIATION OF EDMONTON. COPYRIGHT 2025 BY THE REALTORS® ASSOCIATION OF EDMONTON. ALL RIGHTS RESERVED.Trademarks are owned or controlled by the Canadian Real Estate Association (CREA) and identify real estate professionals who are members of CREA (REALTOR®, REALTORS®) and/or the quality of services they provide (MLS®, Multiple Listing Service®)