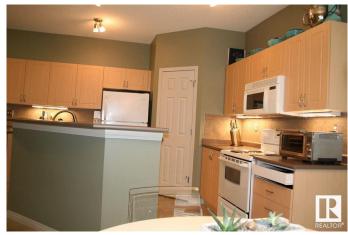

#### \$264,800

2 Bedroom, 2.00 Bathroom, 1,025 sqft Condo / Townhouse on 0.00 Acres

South Terwillegar, Edmonton, AB

Village at Terwillegar Towne. This stacked townhouse provides over 1300 sq ft of enjoyable living space. Spacious main floor with 9 foot ceilings laminate flooring corner gas fire place, open eat in kitchen with center island and breakfast bar and corner pantry. Sliding patio door out to an east facing oversized balcony. Two bedrooms and four-piece bathroom are also located on this level. In the lower level there is a large recreation room with large bright windows, a second bathroom with three piece steam shower and laundry area. Access to the single oversized attached garage are also on this level.