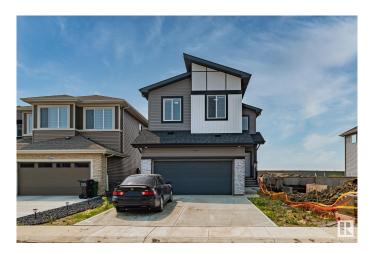

# \$699,000 - 9449 Pear Crescent, Edmonton

MLS® #E4411011

#### \$699,000

4 Bedroom, 2.50 Bathroom, 2,490 sqft Single Family on 0.00 Acres

The Orchards At Ellerslie, Edmonton, AB

Welcome to this beautifully maintained home located in the sought-after community of Orchards at Ellerslie. This modern residence offers the perfect blend of comfort, style, and functionality. With 4 generously sized bedrooms and 2.5 bathrooms. The master bedroom is complete with a walk-in closet and a luxurious ensuite bathroom. The gourmet kitchen features stainless steel appliances, a large island, and plenty of cabinet space. The living and dining areas are bright and inviting, featuring large windows that let in plenty of light. The upstairs bonus room offers additional living space. Enjoy upgraded flooring, modern light fixtures, and high-quality finishes throughout the home. Double attached garage provides convenience and extra storage. Unfinished basement with side entrance ready to be built to your preference. With walking trails, a community clubhouse and nearby school. Currently rented out month to month for possible investors. Don't miss the opportunity to make this house your home!(38915097)

Built in 2023

#### **Essential Information**

| MLS® # | E4411011  |
|--------|-----------|
| Price  | \$699,000 |

| Bedrooms       | 4                      |
|----------------|------------------------|
| Bathrooms      | 2.50                   |
| Full Baths     | 2                      |
| Half Baths     | 1                      |
| Square Footage | 2,490                  |
| Acres          | 0.00                   |
| Year Built     | 2023                   |
| Туре           | Single Family          |
| Sub-Type       | Detached Single Family |
| Style          | 2 Storey               |
| Status         | Active                 |