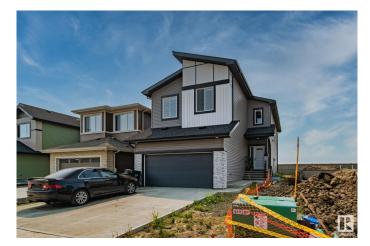

# \$699,000 - 9449 Pear Crescent, Edmonton

MLS® #E4411011

#### \$699,000

4 Bedroom, 2.50 Bathroom, 2,490 sqft Single Family on 0.00 Acres

The Orchards At Ellerslie, Edmonton, AB

Welcome to this beautifully maintained home located in the sought-after community of Orchards at Ellerslie. This modern residence offers the perfect blend of comfort, style, and functionality. With 4 generously sized bedrooms and 2.5 bathrooms. The master bedroom is complete with a walk-in closet and a luxurious ensuite bathroom. The gourmet kitchen features stainless steel appliances, a large island, and plenty of cabinet space. The living and dining areas are bright and inviting, featuring large windows that let in plenty of light. The upstairs bonus room offers additional living space. Enjoy upgraded flooring, modern light fixtures, and high-quality finishes throughout the home. Double attached garage provides convenience and extra storage. Unfinished basement with side entrance ready to be built to your preference. With walking trails, a community clubhouse and nearby school. Currently rented out month to month for possible investors. Don't miss the opportunity to make this house your home!(38915097)

Built in 2023

#### **Essential Information**

| MLS® # | E4411011  |
|--------|-----------|
| Price  | \$699,000 |

| Bedrooms       | 4                      |
|----------------|------------------------|
| Bathrooms      | 2.50                   |
| Full Baths     | 2                      |
| Half Baths     | 1                      |
| Square Footage | 2,490                  |
| Acres          | 0.00                   |
| Year Built     | 2023                   |
| Туре           | Single Family          |
| Sub-Type       | Detached Single Family |
| Style          | 2 Storey               |
| Status         | Active                 |