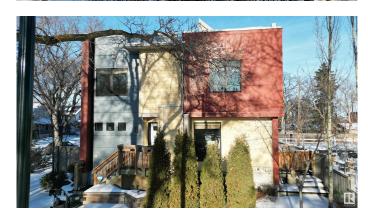

# \$1,028,888

6 Bedroom, 5.00 Bathroom, 2,758 sqft Single Family on 0.00 Acres

Westmount, Edmonton, AB

This tri-plex apartment building is located at 12430 - 105 Avenue in Edmonton, Alberta, in the neighbourhood of Westmount. It is a three storey wood-frame construction building that was built in 2012. Each suite has its own individual entrance, as well as fenced yard. Parking is located at the north side of the building, and is accessed through the alley. The suite mix is 1 two-bedroom / 1 bathroom suite, and 2 two-bedroom / two bathroom suites. Each suite is in excellent condition, and features in-suite laundry, and dishwashers.

#### **Exterior**

Exterior Wood, Vinyl, Hardie Board Siding

Exterior Features Corner Lot, Fenced, Playground Nearby, Shopping Nearby, Treed Lot

Roof Asphalt Shingles

Construction Wood, Vinyl, Hardie Board Siding