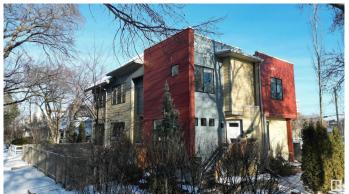

# \$1,028,888

6 Bedroom, 5.00 Bathroom, 2,758 sqft Single Family on 0.00 Acres

Westmount, Edmonton, AB

This tri-plex apartment building is located at 12430 - 105 Avenue in Edmonton, Alberta, in the neighbourhood of Westmount. It is a three storey wood-frame construction building that was built in 2012. Each suite has its own individual entrance, as well as fenced yard. Parking is located at the north side of the building, and is accessed through the alley. The suite mix is 1 two-bedroom / 1 bathroom suite, and 2 two-bedroom / two bathroom suites. Each suite is in excellent condition, and features in-suite laundry, and dishwashers.

#### **Exterior**

Exterior Wood, Vinyl, Hardie Board Siding

Exterior Features Corner Lot, Fenced, Playground Nearby, Shopping Nearby, Treed Lot

Roof Asphalt Shingles

Construction Wood, Vinyl, Hardie Board Siding