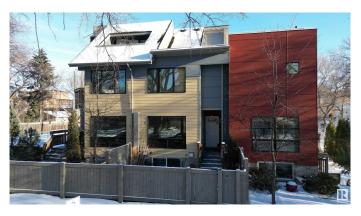

# \$1,028,888

6 Bedroom, 5.00 Bathroom, 2,758 sqft Single Family on 0.00 Acres

Westmount, Edmonton, AB

This tri-plex apartment building is located at 12430 - 105 Avenue in Edmonton, Alberta, in the neighbourhood of Westmount. It is a three storey wood-frame construction building that was built in 2012. Each suite has its own individual entrance, as well as fenced yard. Parking is located at the north side of the building, and is accessed through the alley. The suite mix is 1 two-bedroom / 1 bathroom suite, and 2 two-bedroom / two bathroom suites. Each suite is in excellent condition, and features in-suite laundry, and dishwashers.

#### **Exterior**

Exterior Wood, Vinyl, Hardie Board Siding

Exterior Features Corner Lot, Fenced, Playground Nearby, Shopping Nearby, Treed Lot

Roof Asphalt Shingles

Construction Wood, Vinyl, Hardie Board Siding