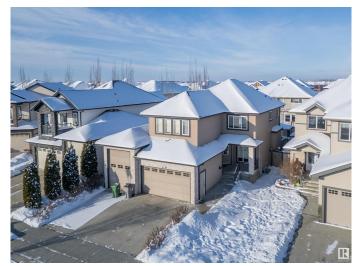

#### \$649.000

4 Bedroom, 3.50 Bathroom, 2,291 sqft Single Family on 0.00 Acres

Place Chaleureuse, Beaumont, AB

Well Kept !! Great location set back from 30th Avenue off service road. Close to shopping and schools . Great finishing. 2290 sq. ft. with triple garage, one bay has 12 foot door and deep enough for most RVs. Open concept kitchen with dining room with big window to look on to tiled yard. Extensive use of tile and dark hardwood. Granite in every bathroom. Master has large shower, jet tub and double sinks. Master Bedroom also has sitting area! Bonus room is huge and has vaulted ceiling. and walk through pantry. Fully finished basement with one bedroom and full washroom. priced to sell !!!

#### **Amenities**

Amenities Ceiling 9 ft., Exterior Walls- 2"x6"

Parking Triple Garage Attached, See Remarks

#### **Exterior**

Exterior Wood, Stone, Vinyl

Exterior Features Airport Nearby, Golf Nearby, Schools, Shopping Nearby

Roof Asphalt Shingles

Construction Wood, Stone, Vinyl

Foundation Concrete Perimeter