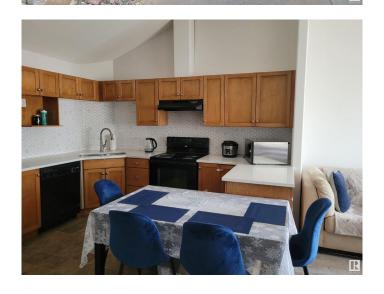

# \$156,500

1 Bedroom, 1.00 Bathroom, 667 sqft Condo / Townhouse on 0.00 Acres

Clareview Town Centre, Edmonton, AB

Welcome home to this beautiful top floor spacious condo located within walking distance to Clareview Station, grocery stores, restaurants and the Clareview Rec Center as well as quick access to the Anthony Henday and Yellowhead. This unit features an open concept floor plan with caulted ceiling, a walk-in laundry room and large balcony. This condo has been upgraded with quartz countertops and backsplash in the kitchen and bathroom, new sinks and faucets, new carpets and recently painted interiors. You will enjoy your private parking stall and low monthly condo fees! Don't miss out on this great opportunity for a solid investment or to call this place your home.

## **Amenities**

Amenities Deck, Exercise Room, Vaulted Ceiling

Parking Stall

## Interior

Appliances Dryer, Refrigerator, Stove-Electric, Washer, Curtains and Blinds

Heating Hot Water, Natural Gas