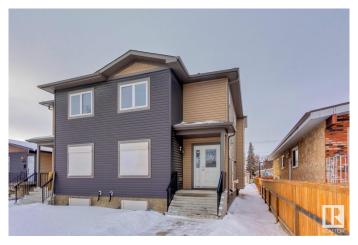

# \$860,000 - 11832 & 11834 124 Street, Edmonton

MLS® #E4418839

#### \$860,000

6 Bedroom, 5.00 Bathroom, 2,999 sqft Condo / Townhouse on 0.00 Acres

Prince Charles, Edmonton, AB

An exceptional investment opportunity in Prince Charles! On the doorstep of the highly anticipated Blachford development is this Side by side duplex with side entrances and potential for legal basement suites. Create an excellent cash flowing investment property with this never lived in property. Each duplex offers nearly 1500sqft of living space across 2 levels. The main levels each feature a sizable office space, dining room, kitchen, living room, and 2pc bathroom. The upper levels offer 3 spacious bedrooms as well as upstairs laundry. The primary bedroom is equipped with a 3pc ensuite and walk-in closet. Currently the basement is undeveloped but with the side entry, a savvy investor could build out two additional legal suites in the basement to create the ultimate investment property. Market rents suggest a cap rate of greater than 5%!

Style 2 Storey
Status Active

#### **Exterior**

Exterior Wood, Vinyl

Exterior Features Back Lane, See Remarks

Roof Asphalt Shingles

Construction Wood, Vinyl

Foundation Concrete Perimeter