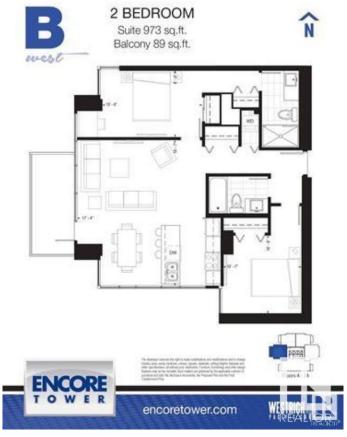

## \$355,000

2 Bedroom, 2.00 Bathroom, 865 sqft Condo / Townhouse on 0.00 Acres

Downtown (Edmonton), Edmonton, AB

CENTRALLY LOCATED IN DOWNTOWN EDMONTON. ENCORE TOWNER AT 10180 103 ST. WALK TO ROGERS ICE DISTRICT. THIS 2 BEDROOMS, 2 FULL BATHROOMS UNIT HAS SPLIT-BEDROOM DESIGN & OFFERS SPACIOUS OPEN-CONCEPT LIVING, 20 FT LENGTH WEST BALCONY, A LARGE MASTER BEDROOM FITS QUEEN SIZED BED, DUAL CLOSETS & PRIVATE ENSUITE BATH. OPEN KITCHEN OVERLOOKS LIVING ROOM. STAINLESS STEEL APPLICANCES. SLEEK QUARTZ KITCHEN COUNTERTOP. 9 FT CEILING. DURABLE LAMINATED FLOOR. CONDO FEE IS ABOUT \$660.00/M INCLUDING **BUILDING INSURANCE, EXTERIOR &** COMMON AREAS MAINTENANCE, WATER/SEWER, GAS, PROFESSIONAL MANAGEMENT, RESERVED FUND CONTRIBUTION, PROPERT TAX IS ABOUT \$4,019.00 FOR 2024. 1 UNDERGROUND PARKING #351.

#### **Essential Information**

MLS® # E4419218

Price \$355,000

Bedrooms 2

Bathrooms 2.00

Full Baths 2

Square Footage 865 Acres 0.00

Year Built 2020