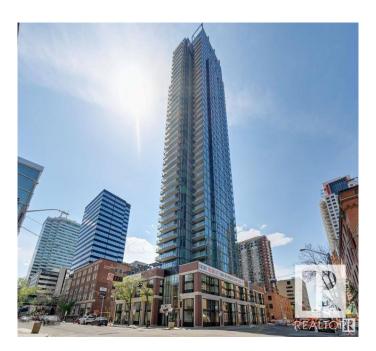

## \$355,000

2 Bedroom, 2.00 Bathroom, 865 sqft Condo / Townhouse on 0.00 Acres

Downtown (Edmonton), Edmonton, AB

CENTRALLY LOCATED IN DOWNTOWN EDMONTON. ENCORE TOWNER AT 10180 103 ST. WALK TO ROGERS ICE DISTRICT. THIS 2 BEDROOMS, 2 FULL BATHROOMS UNIT HAS SPLIT-BEDROOM DESIGN & OFFERS SPACIOUS OPEN-CONCEPT LIVING, 20 FT LENGTH WEST BALCONY, A LARGE MASTER BEDROOM FITS QUEEN SIZED BED, DUAL CLOSETS & PRIVATE ENSUITE BATH. OPEN KITCHEN OVERLOOKS LIVING ROOM. STAINLESS STEEL APPLICANCES. SLEEK QUARTZ KITCHEN COUNTERTOP. 9 FT CEILING. DURABLE LAMINATED FLOOR. CONDO FEE IS ABOUT \$660.00/M INCLUDING **BUILDING INSURANCE, EXTERIOR &** COMMON AREAS MAINTENANCE, WATER/SEWER, GAS, PROFESSIONAL MANAGEMENT, RESERVED FUND CONTRIBUTION, PROPERT TAX IS ABOUT \$4,019.00 FOR 2024. 1 UNDERGROUND PARKING #351.