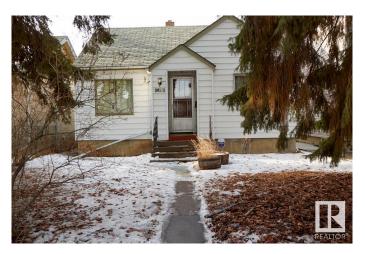

### \$229,000

2 Bedroom, 1.00 Bathroom, 775 sqft Single Family on 0.00 Acres

Parkdale (Edmonton), Edmonton, AB

This charming, small home is located on a peaceful, tree-lined street, offering great potential for the right buyer. Though it needs some TLC, it's an ideal opportunity for first-time homeowners, investors, or developers looking to create their dream space. With its cozy layout and prime location, this property provides a solid foundation for customization and future growth. Don't miss out on the chance to transform this home into something truly special!

Built in 1943

MLS® # E4419765 Price \$229,000

Bedrooms 2

Bathrooms 1.00

Half Baths 2

Square Footage 775

Acres 0.00

Year Built 1943

Type Single Family

Sub-Type Detached Single Family

Style Bungalow

Status Active

#### **Exterior**

Exterior Wood

Exterior Features Back Lane, Fruit Trees/Shrubs, Golf Nearby, Playground Nearby, Public

Swimming Pool, Public Transportation, Shopping Nearby

Roof Asphalt Shingles

Construction Wood