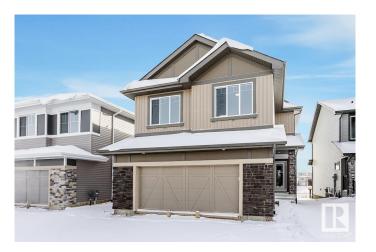

# \$739,900 - 680 Kinglet Boulevard, Edmonton

MLS® #E4420497

# \$739,900

4 Bedroom, 3.00 Bathroom, 2,499 sqft Single Family on 0.00 Acres

Kinglet Gardens, Edmonton, AB

Pond backing lot, Main floor bedroom, 3 full bathrooms, Upgraded Quartz countertops, Stainless steel kitchen appliances, Bedrock smart home, side entry, 5 piece ensuite, Electric Fireplace, Upgraded spindle rail, stainless steel hood fan.

Built in 2024

Style 2 Storey
Status Active