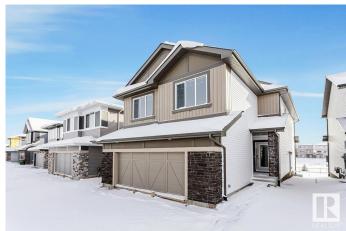

# \$739,900 - 680 Kinglet Boulevard, Edmonton

MLS® #E4420497

# \$739,900

4 Bedroom, 3.00 Bathroom, 2,499 sqft Single Family on 0.00 Acres

Kinglet Gardens, Edmonton, AB

Pond backing lot, Main floor bedroom, 3 full bathrooms, Upgraded Quartz countertops, Stainless steel kitchen appliances, Bedrock smart home, side entry, 5 piece ensuite, Electric Fireplace, Upgraded spindle rail, stainless steel hood fan.

Built in 2024

Style 2 Storey
Status Active