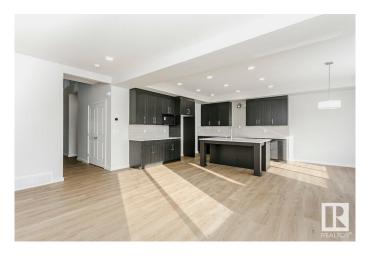

# \$739,900

4 Bedroom, 3.00 Bathroom, 2,499 sqft Single Family on 0.00 Acres

Kinglet Gardens, Edmonton, AB

Pond backing lot, Main floor bedroom, 3 full bathrooms, Upgraded Quartz countertops, Stainless steel kitchen appliances, Bedrock smart home, side entry, 5 piece ensuite, Electric Fireplace, Upgraded spindle rail, stainless steel hood fan.

## Interior

Interior Features ensuite bathroom

Appliances None

Heating Forced Air-1, Natural Gas

Fireplace Yes
Fireplaces Insert

Stories 2

Has Basement Yes

Basement Full, Unfinished