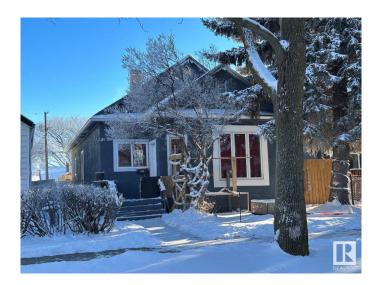

# \$177,500 - 11245 89 Street, Edmonton

MLS® #E4421225

#### \$177,500

3 Bedroom, 1.00 Bathroom, 928 sqft Single Family on 0.00 Acres

Parkdale (Edmonton), Edmonton, AB

\*Please note\* property is sold "as is where is at time of possession―. No warranties or representations

Built in 1923

#### **Essential Information**

MLS® # E4421225 Price \$177,500

Bedrooms 3
Bathrooms 1.00
Full Baths 1

Square Footage 928
Acres 0.00
Year Built 1923

Type Single Family

Sub-Type Detached Single Family

Style Bungalow Status Active

# **Community Information**

Address 11245 89 Street

Area Edmonton

Subdivision Parkdale (Edmonton)

City Edmonton
County ALBERTA

Province AB

Postal Code T5B 3T3

#### **Exterior**

Exterior Wood, Stucco

Exterior Features Fenced, Landscaped, Public Transportation, Schools, Shopping Nearby

Roof Asphalt Shingles

Construction Wood, Stucco Foundation See Remarks