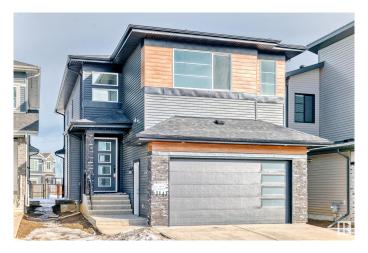

### \$759,900

4 Bedroom, 3.00 Bathroom, 2,502 sqft Single Family on 0.00 Acres

The Orchards At Ellerslie, Edmonton, AB

Welcome to The Orchards! This stunning property boasts 2502 SQFT of living space, featuring herringbone LVP flooring on the main floor, extended kitchen cabinets, and a spice kitchen. The main floor also includes a bedroom and full bathroom, while the second floor has a bonus room, two spacious bedrooms with a 4pc jack & Jill bathroom, and a master bedroom with a custom 5pc ensuite and walk-in closet. Perfectly located, this home backs onto walking trails and is close to two schools, parks, and a community centre.

#### **Essential Information**

MLS® # E4423576 Price \$759,900

Bedrooms 4

Bathrooms 3.00

Full Baths 3

Square Footage 2,502

Acres 0.00

Year Built 2024

#### **Exterior**

Exterior Wood, Vinyl

Exterior Features Airport Nearby, Park/Reserve, Playground Nearby, Schools, See

Remarks

Roof Asphalt Shingles

Construction Wood, Vinyl

Foundation Concrete Perimeter