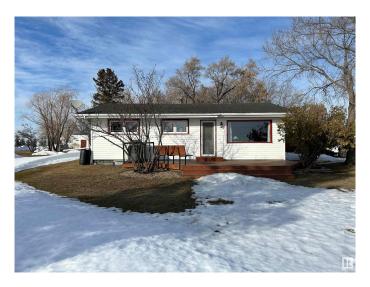

## \$525,900

3 Bedroom, 1.00 Bathroom, 1,116 sqft Single Family on 0.00 Acres

Gibbons, Gibbons, AB

Experience country living within the town limits of Gibbons! This bungalow is situated on 5.66 acres of picturesque land, featuring a large garden, a private pond with a firepit area, a stamped concrete patio at the rear, and a south-facing front deck. The property includes numerous outbuildings with ample space to build a shop. In recent years, the home has seen many upgrades, including new flooring, a kitchen renovation, updated appliances, new doors, and most windows. The well-designed layout includes three bedrooms, a 4-piece bathroom, a living room with a view, a beautiful kitchen, and laundry facilities, all on one floor.

# Interior

Interior Features ensuite bathroom

**Appliances** Dryer, Microwave Hood Fan, Refrigerator, Storage Shed, Stove-Gas,

Washer, Window Coverings

Forced Air-1, Natural Gas Heating

Stories 1

Has Basement Yes