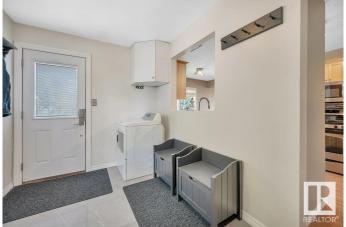

## \$525,900

3 Bedroom, 1.00 Bathroom, 1,116 sqft Single Family on 0.00 Acres

Gibbons, Gibbons, AB

Experience country living within the town limits of Gibbons! This bungalow is situated on 5.66 acres of picturesque land, featuring a large garden, a private pond with a firepit area, a stamped concrete patio at the rear, and a south-facing front deck. The property includes numerous outbuildings with ample space to build a shop. In recent years, the home has seen many upgrades, including new flooring, a kitchen renovation, updated appliances, new doors, and most windows. The well-designed layout includes three bedrooms, a 4-piece bathroom, a living room with a view, a beautiful kitchen, and laundry facilities, all on one floor.

# Interior

Interior Features ensuite bathroom

**Appliances** Dryer, Microwave Hood Fan, Refrigerator, Storage Shed, Stove-Gas,

Washer, Window Coverings

Forced Air-1, Natural Gas Heating

Stories 1

Has Basement Yes