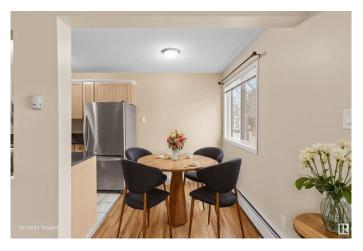

#### \$154,900

1 Bedroom, 1.00 Bathroom, 781 sqft Condo / Townhouse on 0.00 Acres

WîhkwÃantôwin, Edmonton, AB

Fantastic corner walk-up unit in the heart of Oliver, steps from MacEwan University, Rogers Place, and the heart of Downtown Edmonton. This bright and spacious condo features gleaming hardwood floors, a modern open-concept kitchen with natural stone counter-tops, ample cabinet space, and new stainless steel appliances. The king-sized primary bedroom boasts a walk-in closet, with a 4-piece bathroom nearby. Enjoy in-suite laundry with extra storage and a large private balcony overlooking a quiet tree-lined street with sunset views. Unbeatable Walk Scoreâ€"minutes from the Brewery District, future LRT, shopping, restaurants, bike lanes, parks, and the river valley. A perfect rental investment, first home, or downsizing opportunity in a well-maintained building!