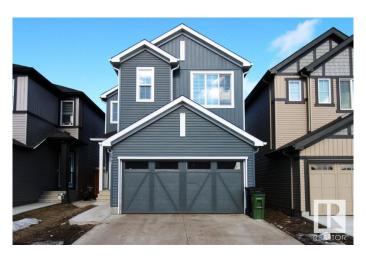

#### \$599.999

3 Bedroom, 2.50 Bathroom, 1,922 sqft Single Family on 0.00 Acres

Secord, Edmonton, AB

This stunning home built by Pacesetter Homes is waiting for you in Secord, located in the west side of Edmonton. This beautiful home features open-to-above ceilings in the spacious family room and luxurious vinyl plank flooring. The kitchen is a chef's dream with quartz countertops, stainless steel appliances, and a convenient corner pantry. With 3 bedrooms and 2.5 baths, including a mudroom on the main floor, this home offers both style and practicality. Upstairs, you'll find a laundry room and a large bonus room perfect for relaxation or entertainment. Don't miss the opportunity to make this exceptional home yours!

### **Exterior**

Exterior Wood, Stone, Vinyl

Exterior Features Golf Nearby, Playground Nearby, Public Swimming Pool, Public

Transportation, Schools, Shopping Nearby, See Remarks

Roof Asphalt Shingles

Construction Wood, Stone, Vinyl