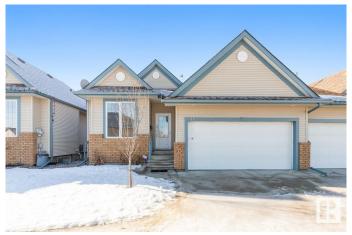

### \$359,900

2 Bedroom, 2.50 Bathroom, 1,162 sqft Condo / Townhouse on 0.00 Acres

Ozerna, Edmonton, AB

Welcome home! This spacious ready to move in, 2 bedroom + den, 2 1/2 bathroom, open concept duplex style bungalow with double attached garage is located in the quiet 45+ community of Cherrywood Lane. Hardwood and ceramic tile throughout the main floor, kitchen with walk-in pantry open to the living room with gas fireplace and lots of natural light. Enjoy the South facing yard with large deck for entertaining backing onto community walking trails. The primary bedroom offers an ensuite with Jacuzzi tub and walk in closet. Fully developed basement features massive family room with wet bar, 9 ft. ceilings throughout and large 2nd bedroom. Close proximity to many services and public transit.

#### **Essential Information**

MLS® # E4424316 Price \$359,900

Bedrooms 2

Bathrooms 2.50

Full Baths 2

Half Baths 1

Square Footage 1,162

Acres 0.00

# **Community Information**

Address 11 16224 73 Street

Area Edmonton
Subdivision Ozerna
City Edmonton

County ALBERTA
Province AB

Postal Code T5Z 4A1