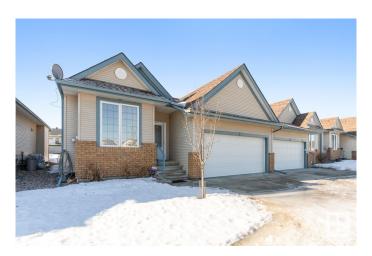

### \$359,900

2 Bedroom, 2.50 Bathroom, 1,162 sqft Condo / Townhouse on 0.00 Acres

Ozerna, Edmonton, AB

Welcome home! This spacious ready to move in, 2 bedroom + den, 2 1/2 bathroom, open concept duplex style bungalow with double attached garage is located in the quiet 45+ community of Cherrywood Lane. Hardwood and ceramic tile throughout the main floor, kitchen with walk-in pantry open to the living room with gas fireplace and lots of natural light. Enjoy the South facing yard with large deck for entertaining backing onto community walking trails. The primary bedroom offers an ensuite with Jacuzzi tub and walk in closet. Fully developed basement features massive family room with wet bar, 9 ft. ceilings throughout and large 2nd bedroom. Close proximity to many services and public transit.

#### **Essential Information**

MLS® # E4424316 Price \$359,900

Bedrooms 2

Bathrooms 2.50

Full Baths 2

Half Baths 1

Square Footage 1,162

Acres 0.00

# **Community Information**

Address 11 16224 73 Street

Area Edmonton
Subdivision Ozerna
City Edmonton

County ALBERTA
Province AB

Postal Code T5Z 4A1