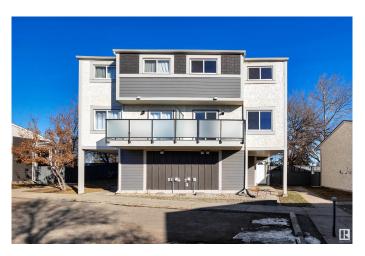

# **\$194,800 - 421 Willow Court, Edmonton**

MLS® #E4424345

#### \$194,800

2 Bedroom, 1.00 Bathroom, 1,166 sqft Condo / Townhouse on 0.00 Acres

Lymburn, Edmonton, AB

Great 2 bedroom townhouse in a wonderful complex close to all amenities. There has been loads of upgrades like, beautiful new bathroom, with ceramic gloss tile surround, new tub/shower, new faucets and vinyl plank flooring. New lights throughout, new doors, hardware, new carpet, baseboards. The kitchen has newer Stainless Steel appliances, and under warranty, new kitchen faucet, new hardware. All windows have Zebra blinds installed. Easy access to Whitemud Dr and Anthony Henday, close to West Edmonton Mall, Misericordia Hospital, Walking distance to Schools, shopping, restaurants, Jamie Plats Family YMCA.

#### **Exterior**

Exterior Wood, Stucco, Hardie Board Siding

Exterior Features Playground Nearby, Public Swimming Pool, Public Transportation,

Schools, Shopping Nearby

Roof Asphalt Shingles

Construction Wood, Stucco, Hardie Board Siding