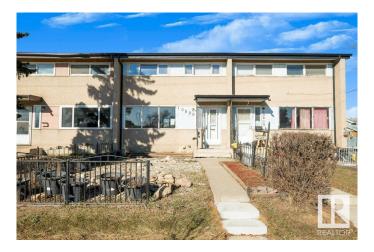

#### \$220,000

3 Bedroom, 1.50 Bathroom, 1,120 sqft Single Family on 0.00 Acres

Rosslyn, Edmonton, AB

Great North End Location! Easy proximity to shopping, transit and schools. Great property to make your home or investment potential.

#### Built in 1960

## Exterior

| Exterior          | Wood, Stucco       |
|-------------------|--------------------|
| Exterior Features | See Remarks        |
| Roof              | Asphalt Shingles   |
| Construction      | Wood, Stucco       |
| Foundation        | Concrete Perimeter |