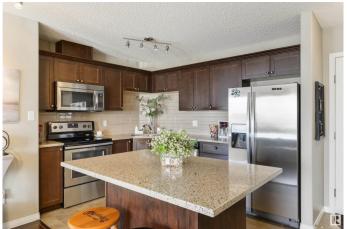

### \$224,900

2 Bedroom, 2.00 Bathroom, 862 sqft Condo / Townhouse on 0.00 Acres

The Hamptons, Edmonton, AB

This Former show suite, 2-bedroom, 2-bath condo offers a bright, open layout with large windows. The stylish kitchen features modern countertops, a chic backsplash, plenty of cabinet storage, and a spacious islandâ€"perfect for meal prep or casual dining or hosting gatherings. The primary bedroom includes a walk-in closet and a 4-piece ensuite. Step onto your private balcony to enjoy a morning coffee or to unwind in the evening. Additional perks include in-suite laundry and a titled, heated underground parking stall for convenience. Located near shopping, major roads and public transit.

#### Interior

Interior Features ensuite bathroom

Appliances Dishwasher-Built-In, Dryer, Microwave Hood Fan, Refrigerator,

Stove-Electric, Washer

Heating In Floor Heat System, Natural Gas