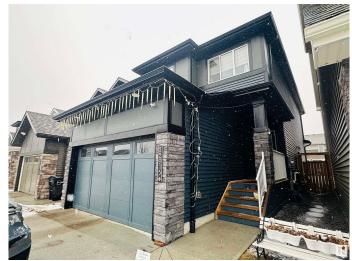

#### \$580,000

4 Bedroom, 3.50 Bathroom, 1,518 sqft Single Family on 0.00 Acres

Rosenthal (Edmonton), Edmonton, AB

This two-storey detached single family home is located in the community of Rosenthal, West Side of Edmonton. Perfect for the families that needs spacious place, comfort and convenience. It offers 3 Bed Rooms in the upper level. Fully Finished Basement with 1 bed room and separate entrance. You can maximize the living room with a large dining area and a large living room for the family. Main floor is an open concept. The place is surrounded with Shopping Centre, Casino and Malls for your convenience. Only 10-15 minutes drive to West Edmonton Mall and Misericordia Hospital.

#### **Exterior**

Exterior Wood, Stone, Vinyl

Exterior Features Commercial, Fenced, Park/Reserve, Public Transportation, Schools,

Shopping Nearby

Roof Asphalt Shingles

Construction Wood, Stone, Vinyl

Foundation Concrete Perimeter