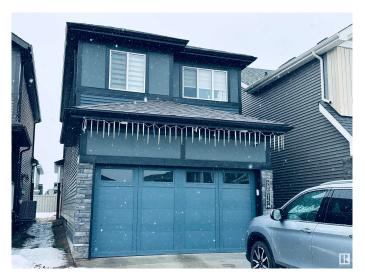

#### \$580,000

4 Bedroom, 3.50 Bathroom, 1,518 sqft Single Family on 0.00 Acres

Rosenthal (Edmonton), Edmonton, AB

This two-storey detached single family home is located in the community of Rosenthal, West Side of Edmonton. Perfect for the families that needs spacious place, comfort and convenience. It offers 3 Bed Rooms in the upper level. Fully Finished Basement with 1 bed room and separate entrance. You can maximize the living room with a large dining area and a large living room for the family. Main floor is an open concept. The place is surrounded with Shopping Centre, Casino and Malls for your convenience. Only 10-15 minutes drive to West Edmonton Mall and Misericordia Hospital.

### **Essential Information**

MLS® # E4424966 Price \$580,000

Bedrooms 4

Bathrooms 3.50

Full Baths 3

Half Baths 1

Square Footage 1,518 Acres 0.00

Year Built 2020

#### **Exterior**

Exterior Wood, Stone, Vinyl

Exterior Features Commercial, Fenced, Park/Reserve, Public Transportation, Schools,

Shopping Nearby

Roof Asphalt Shingles

Construction Wood, Stone, Vinyl

Foundation Concrete Perimeter