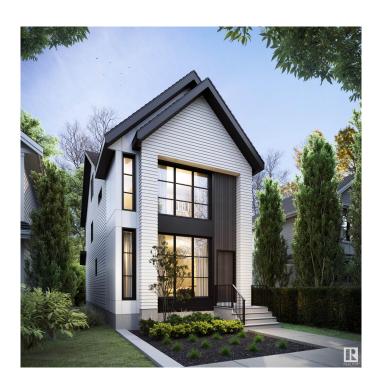

### \$1,150,000

5 Bedroom, 4.50 Bathroom, 2,312 sqft Single Family on 0.00 Acres

Parkview, Edmonton, AB

Incredible executive home brought to you by Mill Street homes in the heart of the super desirable neighborhood of Parkview which features some of the City's most sought after Elementary and Junior High schools. 4 large bedrooms above grade allows for your growing family with a 5th additional bedroom in your fully finished basement. Gorgeous open concept plan, perfect for entertaining large groups or intimate gatherings!! Upgraded features include wide plank engineered hardwood floors, chef's kitchen with upgraded appliance package and massive quartz island. Luxurious primary suite with spa ensuite and large walk in closet. Home is in planning stages providing a wonderful opportunity to make it your own with customizable choices for fall 2025 completion. Act fast, this home is wider than the conventional 'skinny' home!!

#### Interior

Interior Features ensuite bathroom

Appliances Builder Appliance Credit
Heating Forced Air-1, Natural Gas

Stories 4

Has Basement Yes

Basement Full, Finished