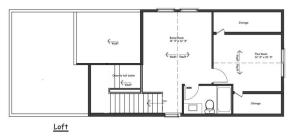

### \$1,150,000

5 Bedroom, 4.50 Bathroom, 2,312 sqft Single Family on 0.00 Acres

Parkview, Edmonton, AB

Incredible executive home brought to you by Mill Street homes in the heart of the super desirable neighborhood of Parkview which features some of the City's most sought after Elementary and Junior High schools. 4 large bedrooms above grade allows for your growing family with a 5th additional bedroom in your fully finished basement. Gorgeous open concept plan, perfect for entertaining large groups or intimate gatherings!! Upgraded features include wide plank engineered hardwood floors, chef's kitchen with upgraded appliance package and massive quartz island. Luxurious primary suite with spa ensuite and large walk in closet. Home is in planning stages providing a wonderful opportunity to make it your own with customizable choices for fall 2025 completion. Act fast, this home is wider than the conventional 'skinny' home!!

#### Interior

Interior Features ensuite bathroom

Appliances Builder Appliance Credit
Heating Forced Air-1, Natural Gas

Stories 4

Has Basement Yes

Basement Full, Finished