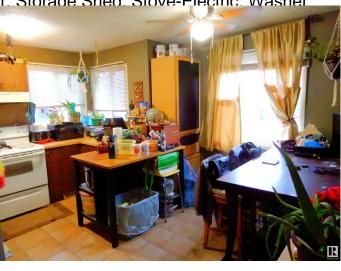

## \$225,000

3 Bedroom, 1.00 Bathroom, 1,040 sqft Condo / Townhouse on 0.00 Acres

Carlisle, Edmonton, AB

Come view this affordable 3 Bedroom, 1 Bath Bungalow with finished basement and massive fully fenced yard with storage shed. All the privacy of a single family home, located within a quiet crescent location. This well laid out Home is close to schools, shopping, busing and recreation facilities. Easy access to downtown and the Edmonton Garrison, Low Condo Fees. The fully finished basement has a large laundry room, tons of storage, and a separate entrance. The great floor plan gives nearly 1900 sq ft of developed living space. Parking for at least 2 vehicles and more. Priced as a "Fixer Upper", this great property would be equally suited as a single family home or a great rental.

Amenities Fire Pit, Patio

Parking 2 Outdoor Stalls

Interior

Appliances Dryer, Hood Fan, Refrigerator, Storage Shed, Stove-Flectric, Washer

Heating Forced Air-1, Natural Gas

Stories 2

Has Basement Yes

Basement Full, Finished