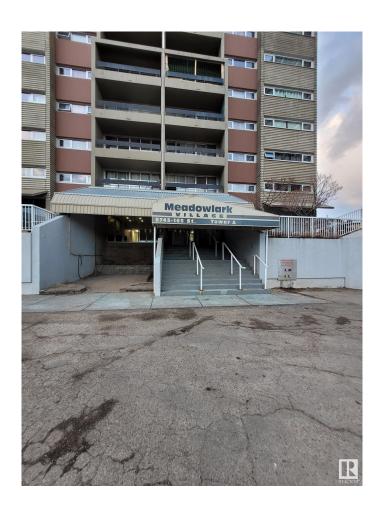

# \$149,900 - 160 8745 165 Street, Edmonton

MLS® #E4425346

### \$149,900

1 Bedroom, 1.00 Bathroom, 672 sqft Condo / Townhouse on 0.00 Acres

West Meadowlark Park, Edmonton, AB

Renovated spacious sub-penthouse 1 bedroom condo on the 16th floor of a concrete 17 story building, with a great unobstructed view of West Edmonton. Short distance to Whitemud Drive and Anthony Henday Drive. Right next to the expanding Misericordia Hospital, the soon to be completed west LRT line and walking distance to West Edmonton Mall. The immaculate, professionally designed in brutalistic style kitchen has extended quartz countertops, stainless steel appliances, modern cupboards and a sleek tile backsplash. The oversized bedroom has a large closet and a wide window with a spectacular view. The elegant spacious bathroom has a double sink and beautiful tile work on the floors and bathtub surround.

## **Community Information**

Address 160 8745 165 Street

Area Edmonton

Subdivision West Meadowlark Park

City Edmonton
County ALBERTA

Province AB

Postal Code T5R 2R7

**Amenities** 