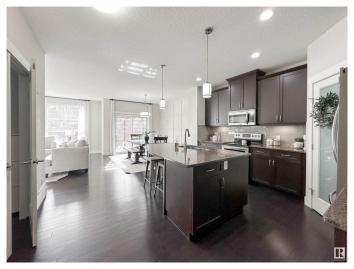

#### \$649,900

5 Bedroom, 3.50 Bathroom, 2,343 sqft Single Family on 0.00 Acres

Starling, Edmonton, AB

Beautiful FULLY FINISHED two storey in the heart of Starling! Close to walking trails and access roads. Step in to grand entry way with soaring ceilings and head into the sun filled open concept living. Kitchen filled with ample storage wand walkthru pantry. Customized dining nook & stunning living room with cozy gas fireplace flanked by built in storage. Main floor den with double doors is perfect for a work from home lifestyle or playroom for kids! Upstairs ft HUGE bonus room, flex space, two large bedrooms, and 4pc bath. Primary suite is fit for a king w/ large walk-in closet & 5pc ensuite. Basement ft 9' ceilings and TWO additonal bedrooms. Generous sized rec space is the perfect dual purpose. Addiontla 4pc bath finish the level. South facing yard with pergola covered deck & double attached garage make this the perfect move in ready home.