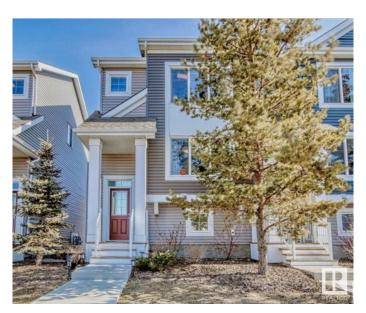

### \$344,900

2 Bedroom, 2.50 Bathroom, 1,189 sqft Condo / Townhouse on 0.00 Acres

Larkspur, Edmonton, AB

Welcome to your new home! This stunning end unit townhouse boasts an abundance of natural light throughout its bright and spacious open concept layout, featuring large windows that provide beautiful views. The modern kitchen is a chef's dream, complete with granite countertops and top-of-the-line appliances. The dining area easily accommodates a large table and provides direct access to your private balcony through patio doors. Upstairs, you'll discover two large double master bedrooms with two full bathrooms, including ensuites, walk-in closet, ample storage and a flex space. The basement houses laundry and ample storage space, along with an attached heated double garage for your convenience. Freshly painted and move-in ready, this home is a must-see for anyone seeking comfortable and stylish living.