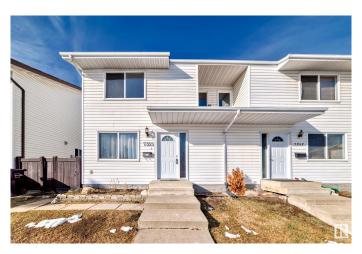

# \$269,900 - 7355 180 Street, Edmonton

MLS® #E4426329

# \$269,900

3 Bedroom, 1.50 Bathroom, 1,184 sqft Condo / Townhouse on 0.00 Acres

Lymburn, Edmonton, AB

3 bedroom, 1,5 Bath Half Duplex, Great location, Close to all Amenities, WEM, YMCA, Shopping, Bus Station ,future LRT. Fully renovated, Private good size Yard, 2 floor laundry. Newer water tank, furnace, flooring, paint, fridge, dishwasher and stove, main floor boasts a spacious living room with a sliding door to a large patio. Separate kitchen with eating area,half bath, Second floor has 3 very good size bedrooms and full bath. Basement partly finished, with big family room, Unit shows great! Easy access to the Anthony Henday and Whitemud. 2 parking stalls in front of the unit.