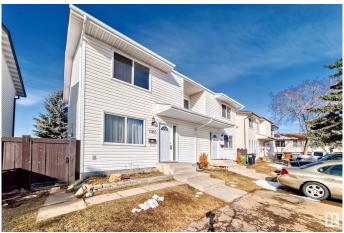

# \$269,900

3 Bedroom, 1.50 Bathroom, 1,184 sqft Condo / Townhouse on 0.00 Acres

Lymburn, Edmonton, AB

3 bedroom, 1,5 Bath Half Duplex, Great location, Close to all Amenities, WEM, YMCA, Shopping, Bus Station ,future LRT. Fully renovated, Private good size Yard, 2 floor laundry. Newer water tank, furnace, flooring, paint, fridge, dishwasher and stove, main floor boasts a spacious living room with a sliding door to a large patio. Separate kitchen with eating area,half bath, Second floor has 3 very good size bedrooms and full bath. Basement partly finished, with big family room, Unit shows great! Easy access to the Anthony Henday and Whitemud. 2 parking stalls in front of the unit.

#### **Exterior**

Exterior Wood, Vinyl

Exterior Features Fenced, Flat Site, Park/Reserve, Playground Nearby, Public Swimming

Pool, Public Transportation, Schools, Shopping Nearby

Roof Asphalt Shingles

Construction Wood, Vinyl