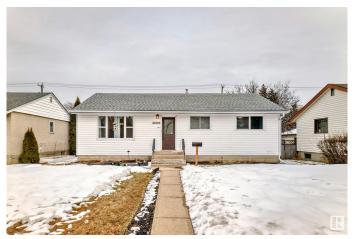

### \$400,000

5 Bedroom, 2.00 Bathroom, 1,061 sqft Single Family on 0.00 Acres

Wellington, Edmonton, AB

Welcome to this charming home in the family friendly community of Wellington. This professionally updated home offers nearly 2000 sqft of finished space including a total of 5 bedrooms and 2 beautiful 4pc bathrooms. Upon entering this home you will be greeted by a modern design with brand new commercial grade vinyl plank flooring throughout the entire main floor. The kitchen is complete with rich maple cabinets, high end appliances, tile backsplash, and modern light fixtures. Enjoy your summer days in your fully landscaped yard, with a large patio. This is a wonderful home in a desirable neighborhood with schools and parks within walking distance. Bonus features include a new roof, new windows, new Central A/C and more!