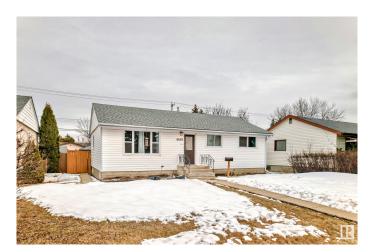

### \$400,000

5 Bedroom, 2.00 Bathroom, 1,061 sqft Single Family on 0.00 Acres

Wellington, Edmonton, AB

Welcome to this charming home in the family friendly community of Wellington. This professionally updated home offers nearly 2000 sqft of finished space including a total of 5 bedrooms and 2 beautiful 4pc bathrooms. Upon entering this home you will be greeted by a modern design with brand new commercial grade vinyl plank flooring throughout the entire main floor. The kitchen is complete with rich maple cabinets, high end appliances, tile backsplash, and modern light fixtures. Enjoy your summer days in your fully landscaped yard, with a large patio. This is a wonderful home in a desirable neighborhood with schools and parks within walking distance. Bonus features include a new roof, new windows, new Central A/C and more!