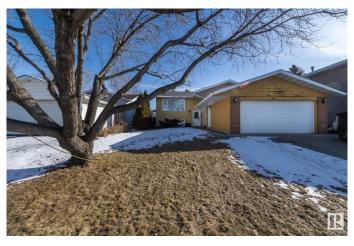

## \$479,900

5 Bedroom, 2.50 Bathroom, 1,193 sqft Single Family on 0.00 Acres

Greenview (Edmonton), Edmonton, AB

Welcome to this spacious and updated 5 bedroom, 2.5 bath bi-level with heated double attached garage in Greenview!! This home is in a terrific location backing a green belt that leads to Greenview Park. The main floor has all new vinyl plank flooring throughout, and has a gorgeous new white kitchen with granite countertops and all new appliances. There are 3 spacious bedrooms, a full bathroom and the primary bedroom has a 2 piece ensuite. The basement has 2 more bedrooms a full bathroom and a second kitchen. This home features all new windows, new roof shingles, new deck, and a beautiful back yard featuring stone work and firepit. Welcome home

#### **Exterior**

Exterior Wood, Vinyl

Exterior Features Golf Nearby, Playground Nearby, Public Swimming Pool, Schools,

Shopping Nearby, Ski Hill Nearby

Roof Asphalt Shingles

Construction Wood, Vinyl

Foundation Concrete Perimeter