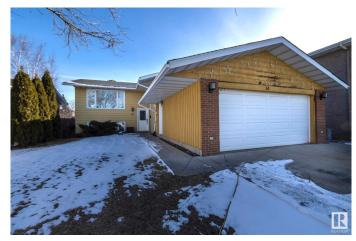

## \$479,900

5 Bedroom, 2.50 Bathroom, 1,193 sqft Single Family on 0.00 Acres

Greenview (Edmonton), Edmonton, AB

Welcome to this spacious and updated 5 bedroom, 2.5 bath bi-level with heated double attached garage in Greenview!! This home is in a terrific location backing a green belt that leads to Greenview Park. The main floor has all new vinyl plank flooring throughout, and has a gorgeous new white kitchen with granite countertops and all new appliances. There are 3 spacious bedrooms, a full bathroom and the primary bedroom has a 2 piece ensuite. The basement has 2 more bedrooms a full bathroom and a second kitchen. This home features all new windows, new roof shingles, new deck, and a beautiful back yard featuring stone work and firepit. Welcome home

# **Amenities**

Amenities Deck, No Smoking Home
Parking Double Garage Attached

#### **Exterior**

Exterior Wood, Vinyl

Exterior Features Golf Nearby, Playground Nearby, Public Swimming Pool, Schools,

Shopping Nearby, Ski Hill Nearby

Roof Asphalt Shingles

Construction Wood, Vinyl

Foundation Concrete Perimeter