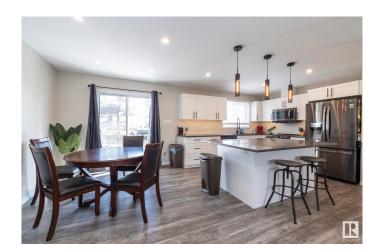

## \$479,900

5 Bedroom, 2.50 Bathroom, 1,193 sqft Single Family on 0.00 Acres

Greenview (Edmonton), Edmonton, AB

Welcome to this spacious and updated 5 bedroom, 2.5 bath bi-level with heated double attached garage in Greenview!! This home is in a terrific location backing a green belt that leads to Greenview Park. The main floor has all new vinyl plank flooring throughout, and has a gorgeous new white kitchen with granite countertops and all new appliances. There are 3 spacious bedrooms, a full bathroom and the primary bedroom has a 2 piece ensuite. The basement has 2 more bedrooms a full bathroom and a second kitchen. This home features all new windows, new roof shingles, new deck, and a beautiful back yard featuring stone work and firepit. Welcome home

## Interior

Interior Features ensuite bathroom

Appliances Dryer, Microwave Hood Fan, Refrigerator, Storage Shed, Stove-Electric,

Washer, Garage Heater

Heating Forced Air-1, Natural Gas

Stories 2

Has Basement Yes