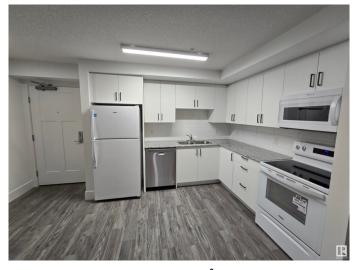

### \$198,000

2 Bedroom, 1.50 Bathroom, 944 sqft Condo / Townhouse on 0.00 Acres

La Perle, Edmonton, AB

WOW! Absolutely gorgeous, newly built 2 bedroom, 2 bathroom condo, modern & luxurious! Ideally located close to parks, shopping (West Edm Mall), schools. Stunning bright & white NEW modern Kitchen, granite counter tops, plus dining area. Huge sunken living room with gorgeous wall mounted electric fireplace & patio doors to huge balcony. Master bedroom has patio entrance to very large balcony, huge walk into closet, plus 2pc ensuite. Second very spacious bedroom, large 4pc main bath, granite counters throughout, in suite laundry plus HUGE enclosed storage unit, as well as storage lockers on same floor. This is a PRIME LOCATION!

## Interior

Interior Features ensuite bathroom

Appliances Dishwasher-Built-In, Dryer, Microwave Hood Fan, Refrigerator,

Stove-Electric, Washer

Heating Baseboard, Natural Gas

Fireplace Yes

Fireplaces Wall Mount