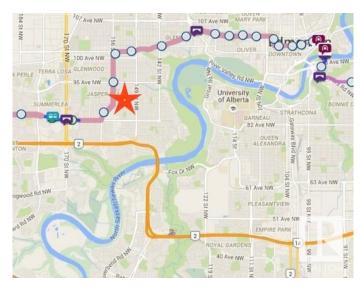

### \$480,000

5 Bedroom, 2.00 Bathroom, 971 sqft Single Family on 0.00 Acres

Jasper Park, Edmonton, AB

Attention Families, Developers and Investors! This well-maintained home on a 50' x 148' lot in Jasper Park offers 687 sq/m of prime redevelopment potential. Featuring a double detached garage, west-facing backyard, front driveway, and rear alley access, it's ideal for families, tenants, or developers seeking their next multi-unit project. Conveniently located near West Edmonton Mall, Whitemud Drive, Downtown, and the upcoming West Valley LRT line. Don't miss this excellent opportunity!

# **Community Information**

Address 9106 153 Street

Area Edmonton

Subdivision Jasper Park

City Edmonton
County ALBERTA

Province AB

Postal Code T5R 1P6