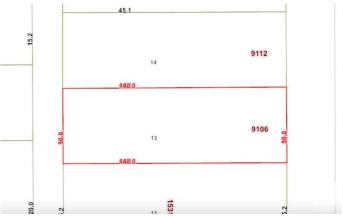

### \$480,000

5 Bedroom, 2.00 Bathroom, 971 sqft Single Family on 0.00 Acres

Jasper Park, Edmonton, AB

Attention Families, Developers and Investors! This well-maintained home on a 50' x 148' lot in Jasper Park offers 687 sq/m of prime redevelopment potential. Featuring a double detached garage, west-facing backyard, front driveway, and rear alley access, it's ideal for families, tenants, or developers seeking their next multi-unit project. Conveniently located near West Edmonton Mall, Whitemud Drive, Downtown, and the upcoming West Valley LRT line. Don't miss this excellent opportunity!

# **Community Information**

Address 9106 153 Street

Area Edmonton

Subdivision Jasper Park

City Edmonton
County ALBERTA

Province AB

Postal Code T5R 1P6