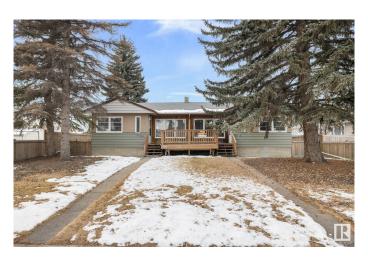

# \$599,900 - 11112/11116 116 Street, Edmonton

MLS® #E4426851

## \$599,900

2 Bedroom, 4.00 Bathroom, 1,576 sqft Single Family on 0.00 Acres

Prince Rupert, Edmonton, AB

4PLEX!!!! Calling all investors!!! Now is the time to invest in Edmonton in this well located 4plex close to downtown on a RS zoned 754 sq m2 lot. The upper units have 2 bed 1 bath and the lower units are 1 bed 1 bath. This property has had some upgrades over the years including new sewer line, new shingles (last year), HWT, one new furnace, weeping tile and sump (approx 10 years ago), some windows, and various renovations to each unit. The property also features a double heated garage and plenty of parking out back. This amazing starter investment property is close to GMAC and NAIT, blocks from downtown and a short drive to the Royal Alex. Rent it out, live in it, or use the income as a holding property until you want to redevelop.

### **Essential Information**

MLS® # E4426851 Price \$599,900

Bedrooms 2

Bathrooms 4.00

Full Baths 4

Square Footage 1,576 Acres 0.00 Year Built 1954

Type Single Family

Sub-Type 4PLEX