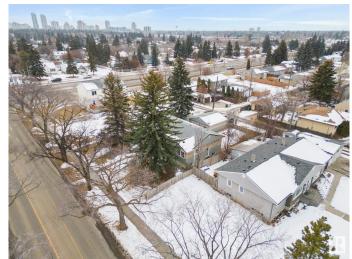

# **Community Information**

Address 11112/11116 116 Street

Area Edmonton

Subdivision Prince Rupert

City Edmonton
County ALBERTA

Province AB

Postal Code T5G 2V6

## **Exterior**

Exterior Wood, Stucco

Exterior Features Back Lane, Flat Site, Public Swimming Pool, Public Transportation,

Schools, Shopping Nearby, View Downtown

Roof Asphalt Shingles

Construction Wood, Stucco