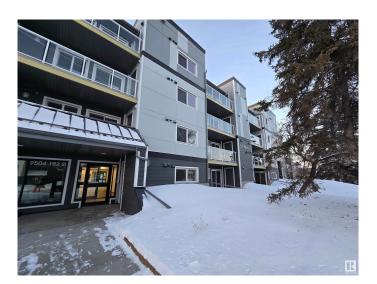

## \$210,000

2 Bedroom, 1.50 Bathroom, 947 sqft Condo / Townhouse on 0.00 Acres

La Perle, Edmonton, AB

WOW! Absolutely gorgeous, newly built 2 bedroom, 2 bathroom condo, modern & luxurious! Ideally located close to parks, shopping (West Edm Mall), schools. This is a PRIME location! Stunning kitchen, tons of cupboards, granite counters, plus dining area. Master bedroom has patio entrance to very large balcony, huge walk into closet, plus 2pc ensuite, granite counters throughout. Second very spacious bedroom, large 4pc main bath, in suite laundry plus HUGE enclosed storage unit, as well as storage lockers on same floor. Spacious sunken living room with gorgeous electric fireplace, patio doors to south balcony! Large modern kitchen with tons of space for dining room!

### **Exterior**

Exterior Wood, Stucco, Vinyl

Exterior Features Corner Lot, Landscaped, Public Swimming Pool, Public Transportation

Roof Asphalt Shingles
Construction Wood, Stucco, Vinyl
Foundation Concrete Perimeter