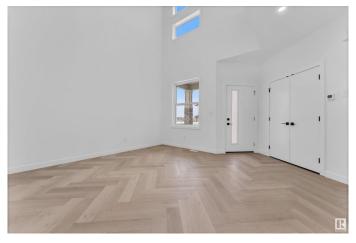

### \$729,900

3 Bedroom, 4.00 Bathroom, 2,353 sqft Single Family on 0.00 Acres

Woodbend, Leduc, AB

TRIPLE CAR GARAGE || Main door Open to above foyer welcomes you to the home. Open to above Living area with feature wall & electric fireplace. Den on main floor could be used as bedroom and full bathroom.

BEAUTIFUL Built In Kitchen truly a masterpiece with Centre island. Pantry for extra storage. Dining nook with access to backyard. Oak staircase leads to bonus room. Huge Primary br with 5pc fully custom ensuite & W/I closet. Two more br's with common bathroom. Laundry on 2nd floor. Side entrance for basement. This house checks off all the columns and you can choose all colors and finishes.