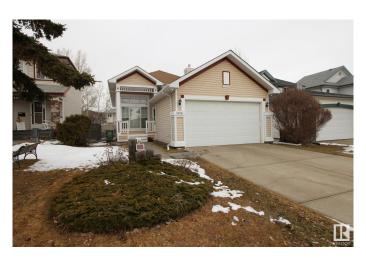

### \$499.000

4 Bedroom, 3.00 Bathroom, 1,107 sqft Single Family on 0.00 Acres

Larkspur, Edmonton, AB

Former Jayman show home in the sought after community of Larkspur! This well-maintained bi-level with insulated double attached garage offers over 2,000 sq. ft. of bright and inviting living space with 4 bedrooms, 3 full baths, and a fully finished basementâ€"perfect for growing families or those who love to entertain. Recent updates provide peace of mind, including a newer high efficiency furnace (2019), deck (2021), shingles (2018), and updated plumbing (2022 â€" no Poly-B). Ideally located just minutes from schools, parks, shopping plazas, and with quick access to Whitemud Freeway. A fantastic opportunity to own a move-in-ready home in a prime location!

#### **Essential Information**

MLS® # E4427032 Price \$499,000

Bedrooms 4

Bathrooms 3.00

Full Baths 3

Square Footage 1,107

Acres 0.00 Year Built 1996

Type Single Family

#### **Exterior**

Exterior Wood, Vinyl

Exterior Features Fenced, Landscaped, Playground Nearby, Public Transportation,

Schools, Shopping Nearby

Roof Asphalt Shingles

Construction Wood, Vinyl

Foundation Concrete Perimeter