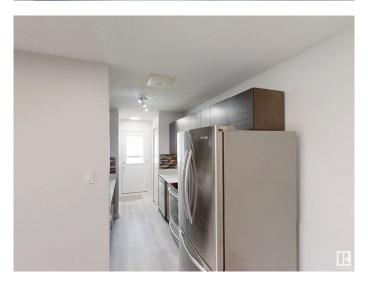

## \$219,000

3 Bedroom, 1.50 Bathroom, 1,055 sqft Condo / Townhouse on 0.00 Acres

Caernarvon, Edmonton, AB

MOVE IN READY! Nested in a quiet corner this renovated townhouse offers fresh paint, brand new vinyl plank flooring throughout main floor, newer kitchen with white quartz counter top, tile backsplash and pantry. Stainless steel appliances package. Large living room with big window overlooking backyard. Upper floor boasts 3 bedrooms and full bathroom with new vanity. Basement is partially finished with one room. Complex has vinyl siding, vinyl windows, newer shingles etc. One assigned parking stall in front of the unit. Visitor parking is also available. Daycare across the alley. Close to schools etc. Excellent unit and immediate possession!