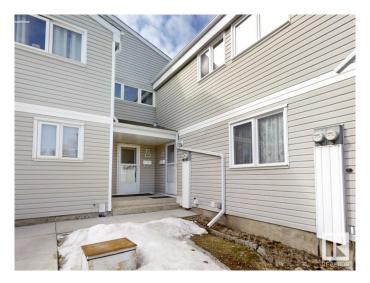

## \$219,000 - 12e Castle Terrace, Edmonton

MLS® #E4427134

## \$219,000

3 Bedroom, 1.50 Bathroom, 1,055 sqft Condo / Townhouse on 0.00 Acres

Caernarvon, Edmonton, AB

MOVE IN READY! Nested in a quiet corner this renovated townhouse offers fresh paint, brand new vinyl plank flooring throughout main floor, newer kitchen with white quartz counter top, tile backsplash and pantry. Stainless steel appliances package. Large living room with big window overlooking backyard. Upper floor boasts 3 bedrooms and full bathroom with new vanity. Basement is partially finished with one room. Complex has vinyl siding, vinyl windows, newer shingles etc. One assigned parking stall in front of the unit. Visitor parking is also available. Daycare across the alley. Close to schools etc. Excellent unit and immediate possession!

**Exterior** 

Exterior Wood, Vinyl

Exterior Features Fenced, Flat Site, Landscaped, Playground Nearby, Public

Transportation, Schools, Shopping Nearby

Roof Asphalt Shingles

Construction Wood, Vinyl

Foundation Concrete Perimeter