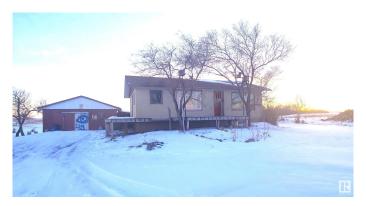

# \$150,000 - 11301 Hwy 12, Rural Paintearth County

MLS® #E4427177

### \$150,000

2 Bedroom, 1.00 Bathroom, 935 sqft Rural on 23.15 Acres

None, Rural Paintearth County, AB

Handyman Special. 23.15 acres. and a 936 square foot bilevel. The main floor has an open living room, kitchen area with two bedrooms, 4 piece Bath and laundry room. Basement is partially finished, newer furnace and newer shingles.. A double garage and shed to complete this property. Property is mostly fenced. Property needs work.

#### **Essential Information**

MLS® # E4427177
Price \$150,000

Bedrooms 2 Bathrooms 1.00

Full Baths 1

Square Footage 935

Acres 23.15

Year Built 1971

Type Rural