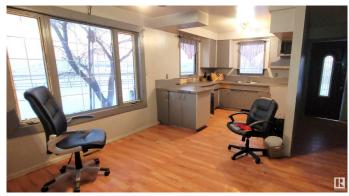

### \$150,000

2 Bedroom, 1.00 Bathroom, 935 sqft Rural on 23.15 Acres

None, Rural Paintearth County, AB

Handyman Special. 23.15 acres. and a 936 square foot bilevel. The main floor has an open living room, kitchen area with two bedrooms, 4 piece Bath and laundry room. Basement is partially finished, newer furnace and newer shingles.. A double garage and shed to complete this property. Property is mostly fenced. Property needs work.