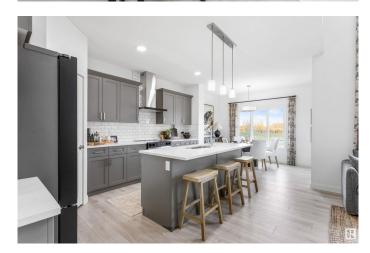

# \$559,900

3 Bedroom, 2.50 Bathroom, 1,839 sqft Single Family on 0.00 Acres

Stillwater, Edmonton, AB

Nestled in the picturesque Riverview area of West Edmonton, Verge at Stillwater is a community that seamlessly blends natural features like wetlands, parks, and trails with convenient amenities such as schools, recreation facilities, and shopping. This single-family home, The 'Otis-Z-22' is built with your growing family in mind. It features 3 bedrooms, 2.5 bathrooms and an expansive walk-in closet in the primary bedroom. Enjoy extra living space on the main floor with the laundry room on the second floor. The 9' ceilings on the main floor, (w/ an 18' open to below concept in the living room), and quartz countertops throughout blends style and functionality for your family to build endless memories. \*\*PLEASE NOTE\*\* PICTURES ARE OF SIMILAR HOME: ACTUAL HOME. PLANS, FIXTURES, AND FINISHES MAY VARY AND ARE SUBJECT TO AVAILABILITY/CHANGES WITHOUT NOTICE.

# **Amenities**

Amenities Ceiling 9 ft.

Parking Double Garage Attached

## Interior

Interior Features ensuite bathroom

Appliances See Remarks

Heating Forced Air-1, Natural Gas

Stories 2

Has Basement Yes

Basement Full, Unfinished