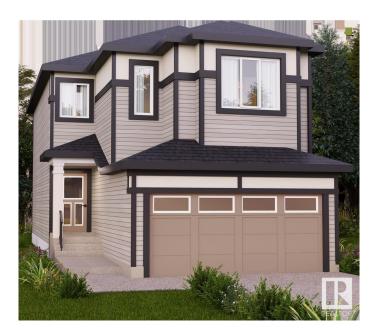

# \$559,900

3 Bedroom, 2.50 Bathroom, 1,839 sqft Single Family on 0.00 Acres

Stillwater, Edmonton, AB

Nestled in the picturesque Riverview area of West Edmonton, Verge at Stillwater is a community that seamlessly blends natural features like wetlands, parks, and trails with convenient amenities such as schools, recreation facilities, and shopping. This single-family home, The 'Otis-Z-22' is built with your growing family in mind. It features 3 bedrooms, 2.5 bathrooms and an expansive walk-in closet in the primary bedroom. Enjoy extra living space on the main floor with the laundry room on the second floor. The 9' ceilings on the main floor, (w/ an 18' open to below concept in the living room), and quartz countertops throughout blends style and functionality for your family to build endless memories. \*\*PLEASE NOTE\*\* PICTURES ARE OF SIMILAR HOME: ACTUAL HOME. PLANS, FIXTURES, AND FINISHES MAY VARY AND ARE SUBJECT TO AVAILABILITY/CHANGES WITHOUT NOTICE.

## **Essential Information**

MLS® # E4427359 Price \$559,900

Bedrooms 3

Bathrooms 2.50

Full Baths 2 Half Baths 1

Square Footage 1,839 Acres 0.00 Year Built 2025

Type Single Family

Sub-Type Detached Single Family

Style 2 Storey
Status Active

# **Exterior**

Exterior Wood, Vinyl

Exterior Features Not Fenced, Not Landscaped, See Remarks

Roof Asphalt Shingles

Construction Wood, Vinyl

Foundation Concrete Perimeter