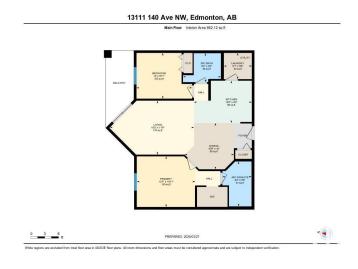

#### **Essential Information**

MLS® # E4427781

Price \$199,900

Bedrooms 2

Bathrooms 2.00

Full Baths 2

Square Footage 862

Acres 0.00 Year Built 2005

## Interior

Interior Features ensuite bathroom

Appliances Dishwasher-Built-In, Refrigerator, Stacked Washer/Dryer, Stove-Electric

Heating Fan Coil, Natural Gas