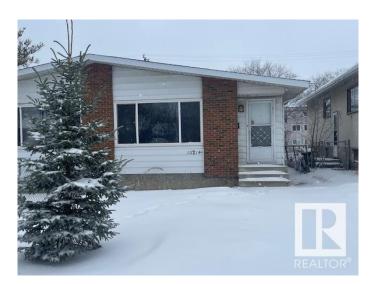

# \$359,900 - 10214 155 Street, Edmonton

MLS® #E4427840

#### \$359.900

4 Bedroom, 2.50 Bathroom, 1,035 sqft Single Family on 0.00 Acres

Canora, Edmonton, AB

This property features a separate entrance to the basement, two kitchens, and a versatile layout with three bedrooms upstairs and one in the basement. The updated main floor boasts vinyl flooring, modern white shaker cabinets, and quartz countertops. The master suite includes a private 2-piece ensuite and a walk-through closet. The basement offers a spacious living area, a second kitchen, a bedroom, a laundry room, and a full bathroomâ€"perfect for added rental income or an in-law suite. The property also includes a nicely sized yard with a shed and back-alley parking. Located in a great area near various amenities, the river valley, and with quick access to downtown, this property is ideal for investors!