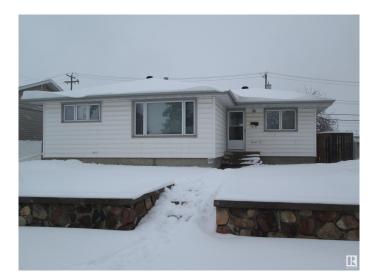

# \$377,000 - 13331 95 Street, Edmonton

MLS® #E4427854

## \$377,000

4 Bedroom, 2.00 Bathroom, 1,101 sqft Single Family on 0.00 Acres

Glengarry, Edmonton, AB

Well maintained family home. 1100 square foot bungalow with upgrades over the years. Large living room with beautiful hardwood floors. Eat in kitchen has vinyl floors, oak cabinets and ceramic tile back splash plus a window above the sink. 3 carpeted bedrooms up. Basement has a huge rec room, a carpeted bedroom, 3 piece bath, laundry room and storage space. Fenced back yard and a heated double car garage. Great family community.