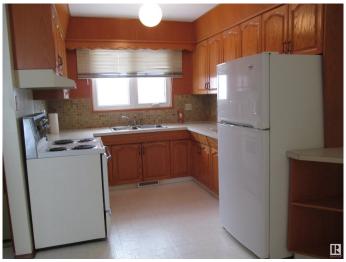

## \$377,000

4 Bedroom, 2.00 Bathroom, 1,101 sqft Single Family on 0.00 Acres

Glengarry, Edmonton, AB

Well maintained family home. 1100 square foot bungalow with upgrades over the years. Large living room with beautiful hardwood floors. Eat in kitchen has vinyl floors, oak cabinets and ceramic tile back splash plus a window above the sink. 3 carpeted bedrooms up. Basement has a huge rec room, a carpeted bedroom, 3 piece bath, laundry room and storage space. Fenced back yard and a heated double car garage. Great family community.