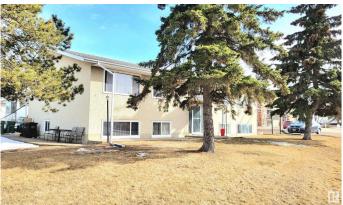

#### \$729,000

7 Bedroom, 4.00 Bathroom, 1,798 sqft Single Family on 0.00 Acres

South Telford, Leduc, AB

4 plex located next to Telford Lake, Telford Park and Peace Park, this fourplex offers three 2 bedroom and one 1 bedroom living units. Current revenues are \$56,4000 per year, with window upgrades, new roof in 2019 and recent boiler replacement and kitchen upgrades. Over 1790 sq ft per floor, this Raised bungalow fourplex is a rare find in this price range. With good Public Transit access and adjacent to F Lede Park, tenants are not hard to find. Fourplex offers central laundry in the basement, and one km from the Leduc Rec center. Located in the center of Leduc, this property is prime for long term rental returns!

## **Exterior**

Exterior Wood, Stucco

Exterior Features Backs Onto Park/Trees, Corner Lot, Lake Access Property,

Park/Reserve

Roof Asphalt Shingles

Construction Wood, Stucco

Foundation Concrete Perimeter