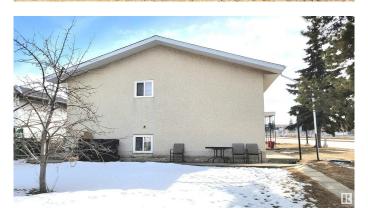

#### \$729,000

7 Bedroom, 4.00 Bathroom, 1,798 sqft Single Family on 0.00 Acres

South Telford, Leduc, AB

4 plex located next to Telford Lake, Telford Park and Peace Park, this fourplex offers three 2 bedroom and one 1 bedroom living units. Current revenues are \$56,4000 per year, with window upgrades, new roof in 2019 and recent boiler replacement and kitchen upgrades. Over 1790 sq ft per floor, this Raised bungalow fourplex is a rare find in this price range. With good Public Transit access and adjacent to F Lede Park, tenants are not hard to find. Fourplex offers central laundry in the basement, and one km from the Leduc Rec center. Located in the center of Leduc, this property is prime for long term rental returns!

## **Exterior**

Exterior Wood, Stucco

Exterior Features Backs Onto Park/Trees, Corner Lot, Lake Access Property,

Park/Reserve

Roof Asphalt Shingles

Construction Wood, Stucco

Foundation Concrete Perimeter