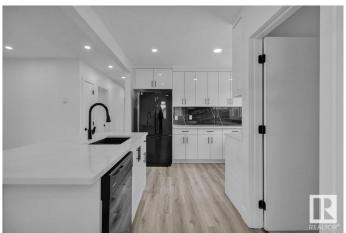

# \$419.900

5 Bedroom, 2.00 Bathroom, 1,042 sqft Single Family on 0.00 Acres

Kensington, Edmonton, AB

Would you look at this FULLY RENOVATED BEAUTIFUL bungalow! Stylish and Modernity meet in perfect harmony. You will get 5 bedrooms, 2 Full Washrooms, 2 Kitchens, Separate Basement Entrance, a Detached Garage, and a huge Backyard. This beauty is loaded with brand-new upgrades: Electrical, Plumbing, flooring, lighting, Paint, Cabinets, Countertops, Washrooms, HWT, Furnace, Shingles, Windows, and much more. Nestled in Kensington, it offers the perfect blend of comfort and convenience. Whether you're hosting family gatherings or enjoying a quiet night in, this home is designed for it all.

# Interior

Appliances Dishwasher-Built-In, Dryer, Garage Control, Garage Opener, Microwave

Hood Fan, Refrigerator, Stove-Electric, Washer, Window Coverings

Heating Forced Air-2, Natural Gas

Stories 2

Has Basement Yes