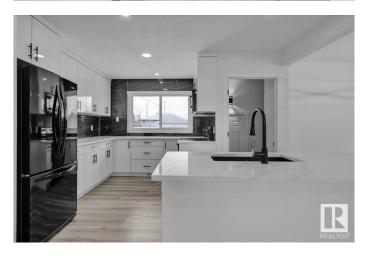

# \$419.900

5 Bedroom, 2.00 Bathroom, 1,042 sqft Single Family on 0.00 Acres

Kensington, Edmonton, AB

Would you look at this FULLY RENOVATED BEAUTIFUL bungalow! Stylish and Modernity meet in perfect harmony. You will get 5 bedrooms, 2 Full Washrooms, 2 Kitchens, Separate Basement Entrance, a Detached Garage, and a huge Backyard. This beauty is loaded with brand-new upgrades: Electrical, Plumbing, flooring, lighting, Paint, Cabinets, Countertops, Washrooms, HWT, Furnace, Shingles, Windows, and much more. Nestled in Kensington, it offers the perfect blend of comfort and convenience. Whether you're hosting family gatherings or enjoying a quiet night in, this home is designed for it all.

# Interior

Appliances Dishwasher-Built-In, Dryer, Garage Control, Garage Opener, Microwave

Hood Fan, Refrigerator, Stove-Electric, Washer, Window Coverings

Heating Forced Air-2, Natural Gas

Stories 2

Has Basement Yes