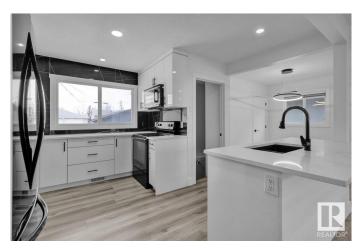

# \$419.900

5 Bedroom, 2.00 Bathroom, 1,042 sqft Single Family on 0.00 Acres

Kensington, Edmonton, AB

Would you look at this FULLY RENOVATED BEAUTIFUL bungalow! Stylish and Modernity meet in perfect harmony. You will get 5 bedrooms, 2 Full Washrooms, 2 Kitchens, Separate Basement Entrance, a Detached Garage, and a huge Backyard. This beauty is loaded with brand-new upgrades: Electrical, Plumbing, flooring, lighting, Paint, Cabinets, Countertops, Washrooms, HWT, Furnace, Shingles, Windows, and much more. Nestled in Kensington, it offers the perfect blend of comfort and convenience. Whether you're hosting family gatherings or enjoying a quiet night in, this home is designed for it all.

# Interior

Appliances Dishwasher-Built-In, Dryer, Garage Control, Garage Opener, Microwave

Hood Fan, Refrigerator, Stove-Electric, Washer, Window Coverings

Heating Forced Air-2, Natural Gas

Stories 2

Has Basement Yes