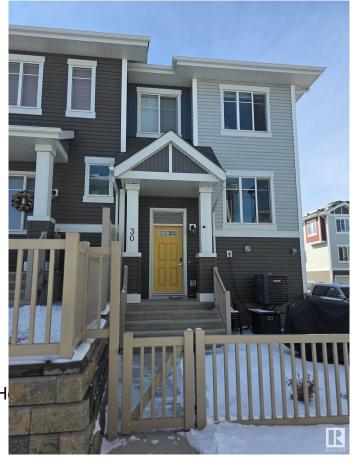

#### \$359,900

2 Bedroom, 2.50 Bathroom, 1,256 sqft Condo / Townhouse on 0.00 Acres

Chappelle Area, Edmonton, AB

Welcome to this stunning open-concept townhome in the sought-after community of Chappelle! This 2 bedroom, 2.5 bathroom home offers a private fenced yard, an attached 2-car garage, in-suite laundry, low condo fees, and the comfort of Air Conditioning. The unit features a spacious living room, modern kitchen, two bedrooms with attached full bathroom, and plenty of storage. With quality finishes, stainless steel appliances, and laminate flooring. Perfectly located, you're steps away from serene ponds, walking trails, and community gardens, with easy access to schools, transit, and the Henday. Residents also enjoy access to Chappelle Gardens' recreation centre, skating rink, and more.

## **Community Information**

Address 30 2905 141 Street

Area Edmonton

Subdivision Chappelle Area

City Edmonton
County ALBERTA

Province AB

Postal Code T6W 3W4

#### **Exterior**

Exterior Wood, Vinyl

Exterior Features Corner Lot, Golf Nearby, La

**Shopping Nearby** 

Roof Asphalt Shingles

Construction Wood, Vinyl

Foundation Concrete Perimeter