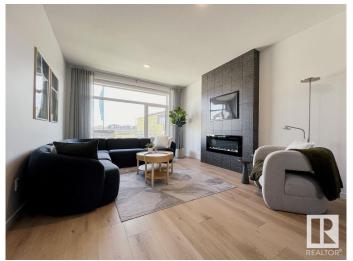

## \$555,810

3 Bedroom, 2.50 Bathroom, 1,703 sqft Single Family on 0.00 Acres

Elan, Beaumont, AB

Welcome to the stunning Versa Nixon 20, a laned home that perfectly blends functionality and modern design. The main floor features a versatile den – ideal for a home office, playroom, or guest space – offering flexibility to suit your lifestyle needs. Upstairs you will find a spacious bonus room perfect for family movie nights or play area or additional living space. The open concept main floor is bright and inviting, with thoughtful finishes throughout. UNDER CONSTRUCTION!
\*photos are for representation only. Colors and finishings may vary\*

#### **Essential Information**

MLS® # E4428127 Price \$555,810

Bedrooms 3

Bathrooms 2.50

Full Baths 2

Half Baths 1

Square Footage 1,703

Acres 0.00

Year Built 2025

Type Single Family

Sub-Type Detached Single Family

Style 2 Storey

Status Active