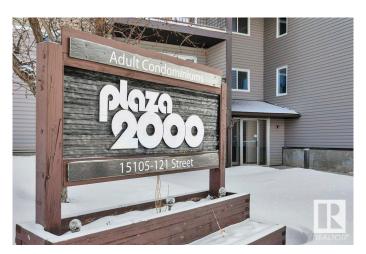

# \$100,000 - 224 15105 121 Street, Edmonton

MLS® #E4428833

# \$100,000

1 Bedroom, 1.00 Bathroom, 636 sqft Condo / Townhouse on 0.00 Acres

Caernarvon, Edmonton, AB

Attention First time home buyers or Investors!!!! Don't miss your chance to own this 636 sq.ft. 2nd floor one bedroom in the well-cared for "Plaza 2000" 18 + condo complex! This unit boasts: upgraded bright-white galley kitchen, dining area, a bright and spacious living room which opens onto a west-facing balcony, a massive bedroom, and 4pc bathroom with extra cabinetry. Building has newer patio door, roof, in-unit storage room, same floor laundry, and an assigned and powered parking stall. All utilities included in the low condo fee. Nearby: Save-On-Foods, Shoppers, Tim's, YMCA, schools, and public transport. MOVE IN **READY & QUICK POSSESSION!** 