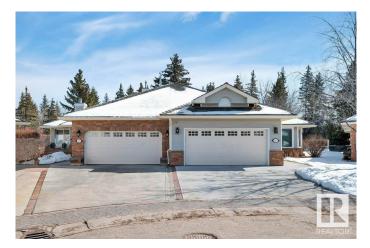

#### \$799,000

2 Bedroom, 3.00 Bathroom, 1,846 sqft Single Family on 0.00 Acres

Oleskiw, Edmonton, AB

Immaculately and lovingly maintained 1846 sq. ft. adult living HALF DUPLEX with a fully finished basement, backing onto the Edmonton Country Club awaits its new owner. The floor plan is perfect for everyday living and entertaining as it offers a main floor living & family rooms, formal dining area, a breakfast nook and fully equipped kitchen boasting corian countertops, induction cooktop stove and lots of cabinetry/countertop space. The spacious basement boasts many built in wall units offering extra room for guests or hobbies, a large sized den with built in desk/bookshelves and there's plenty of storage space. Features include hardwood floors, 2 fireplaces (gas & electric) a newly renovated 5pc primary ensuite, a large private composite deck, central AC and an oversized 20 x 25 double garage. Located in a quiet, well managed adult community - this is a rare opportunity to enjoy peaceful, low maintenance living in one of Edmonton's most desirable locations.

## Exterior

| Exterior          | Wood, Brick, Vinyl                                                                                                   |
|-------------------|----------------------------------------------------------------------------------------------------------------------|
| Exterior Features | Cul-De-Sac, Flat Site, Golf Nearby, Landscaped, Private Setting, Public Transportation, Shopping Nearby, See Remarks |

| Roof         | Asphalt Shingles   |
|--------------|--------------------|
| Construction | Wood, Brick, Vinyl |
| Foundation   | Concrete Perimeter |