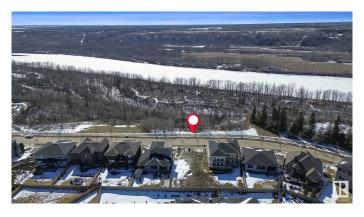

### \$599,999

0 Bedroom, 0.00 Bathroom, Single Family on 0.00 Acres

Keswick Area, Edmonton, AB

A One-of-a-Kind Opportunity in Prestigious Keswick on the River Estates. This is one of the final chances to secure a prime homesite in the highly sought-after Keswick on the River Estatesâ€"Edmonton's premier river valley community. Perfectly positioned to capture breathtaking, unobstructed views of the North Saskatchewan River Valley, this exceptional 7,000+ SQFT/ 55'X131' lot offers a rare opportunity to build a reverse-walkout, drive-under estate home. With a generous 46' building pocket, this parcel is ideally suited for a custom luxury residence that seamlessly blends architectural elegance with the natural beauty of its surroundings. Whether you're envisioning a sleek modern retreat or a timeless classic estate, this lot gives you the canvas for something truly extraordinary. Don't miss your chance to create a landmark home in one of Edmonton's most exclusive and picturesque neighbourhoods.

#### **Exterior**

Exterior Features Golf Nearby, No Back Lane, Playground Nearby, Public Transportation,

Ravine View, Schools, Shopping Nearby, Ski Hill Nearby, See Remarks